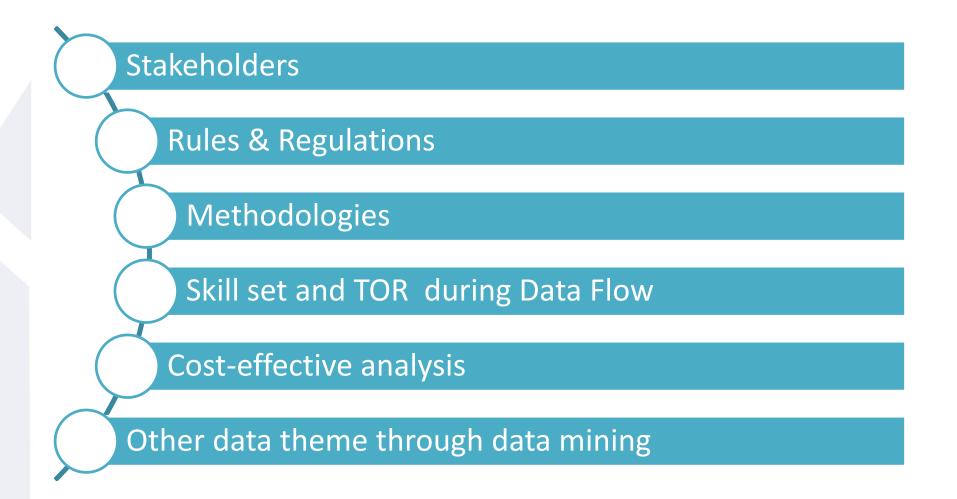

# The Scope of the Project







# Salalah 21, June – 21, Sept

### Total Visitors ≈ 2 million Total Visitors to Salalah ≈ 0.5 million



# Salalah 21, June – 21, Sept

# **Khareef Survey**





## **Other Attraction Areas**



Enhancing Knowledge

SULTANATE OF OMAN



# The Scope of the Project





# **Population By Governorate**



#### www.data.gov.om



# The Scope of the Project







Distribution of Omani workers living in each region according to the workplace, Census 2010

## **Population During Working Hours**



NATIONAL CENTRE

Omani Workers By Place of usual residence and Place of work (Al Batinah)

## **Population During Working Hours**



NATIONAL CENTRE

Omani Workers By Place of usual residence and Place of work (Ad Dakhilyah)







## **Project Deliverables**