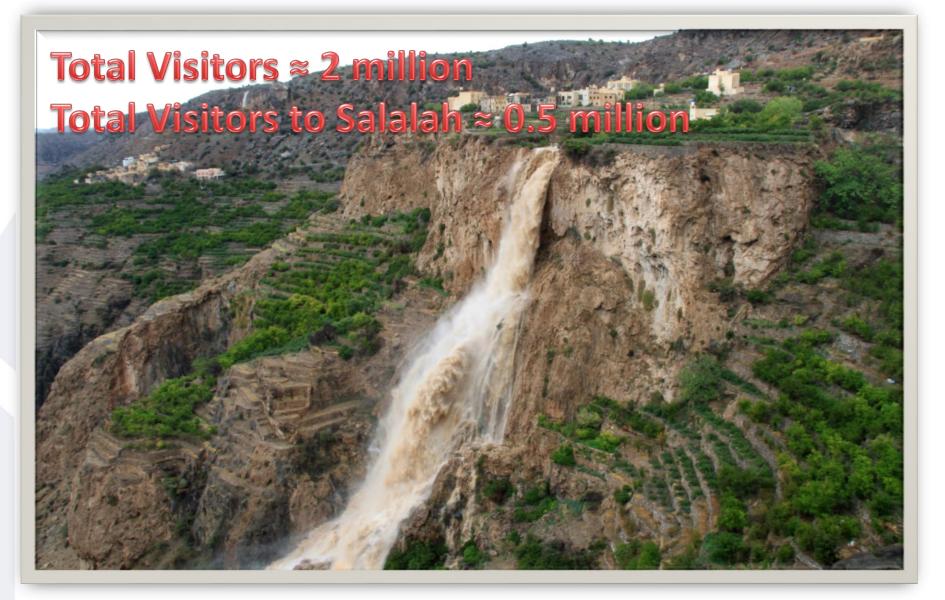

# Salalah 21, June – 21, Sept

### Total Visitors ≈ 2 million Total Visitors to Salalah ≈ 0.5 million