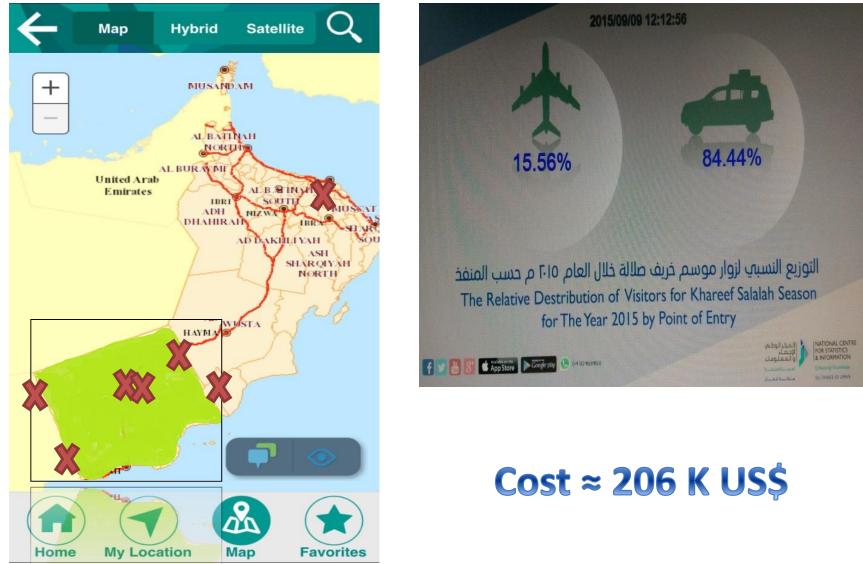

# Salalah 21, June – 21, Sept

### Total Visitors ≈ 2 million Total Visitors to Salalah ≈ 0.5 million