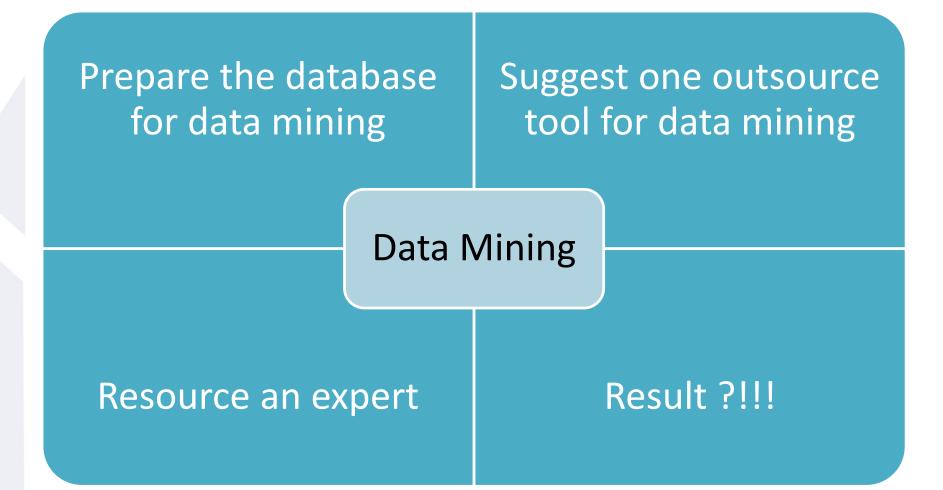

CSI**





# **Project Timeline**





# The Scope of the Project







# Salalah 21, June – 21, Sept

### Total Visitors ≈ 2 million Total Visitors to Salalah ≈ 0.5 million



# Salalah 21, June – 21, Sept

# **Khareef Survey**





## **Other Attraction Areas**



Enhancing Knowledge

SULTANATE OF OMAN



# The Scope of the Project





# **Population By Governorate**



#### www.data.gov.om



# The Scope of the Project







Distribution of Omani workers living in each region according to the workplace, Census 2010

## **Population During Working Hours**



NATIONAL CENTRE

Omani Workers By Place of usual residence and Place of work (Al Batinah)

## **Population During Working Hours**



NATIONAL CENTRE

Omani Workers By Place of usual residence and Place of work (Ad Dakhilyah)







## **Project Deliverables**