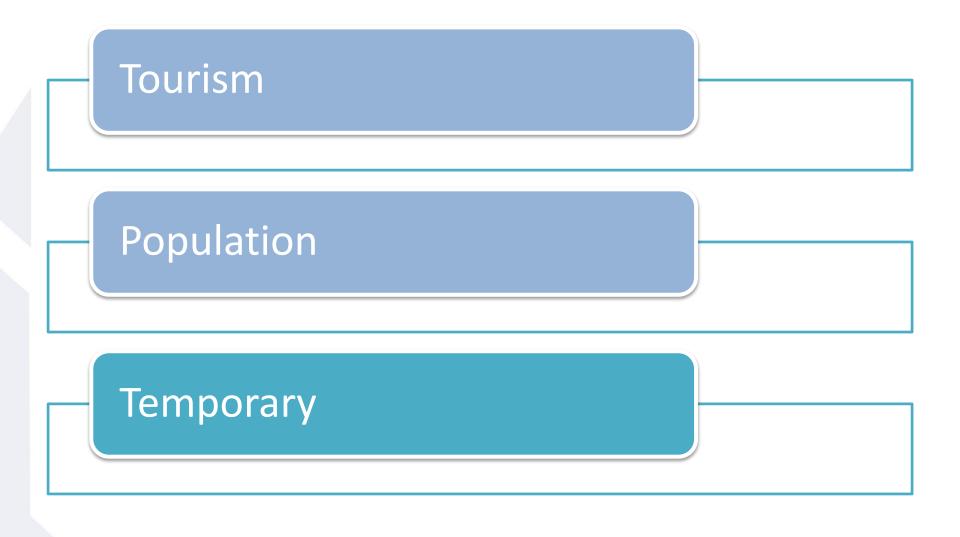

# The Scope of the Project

Distribution of Omani workers living in each region according to the workplace, Census 2010

## **Population During Working Hours**

NATIONAL CENTRE

Omani Workers By Place of usual residence and Place of work (Al Batinah)

## **Population During Working Hours**

NATIONAL CENTRE

Omani Workers By Place of usual residence and Place of work (Ad Dakhilyah)