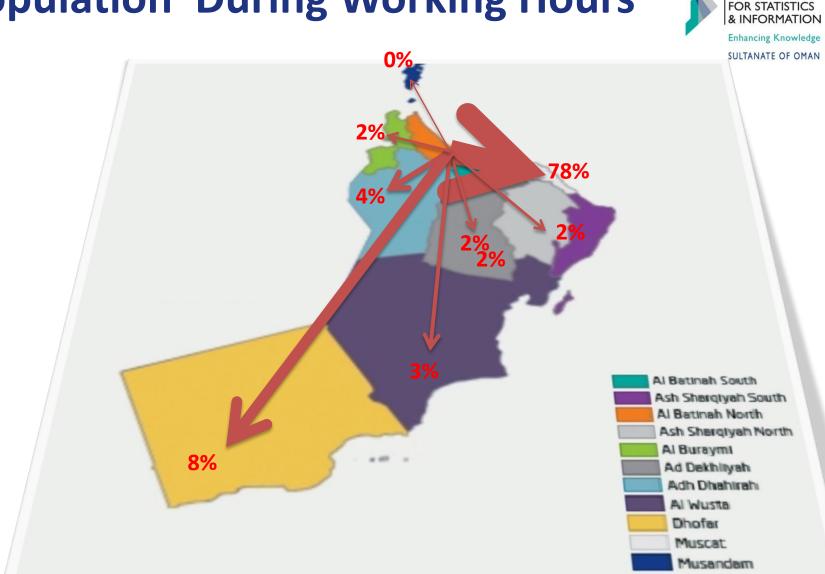

# The Scope of the Project

Distribution of Omani workers living in each region according to the workplace, Census 2010

## **Population During Working Hours**

NATIONAL CENTRE

Omani Workers By Place of usual residence and Place of work (Al Batinah)