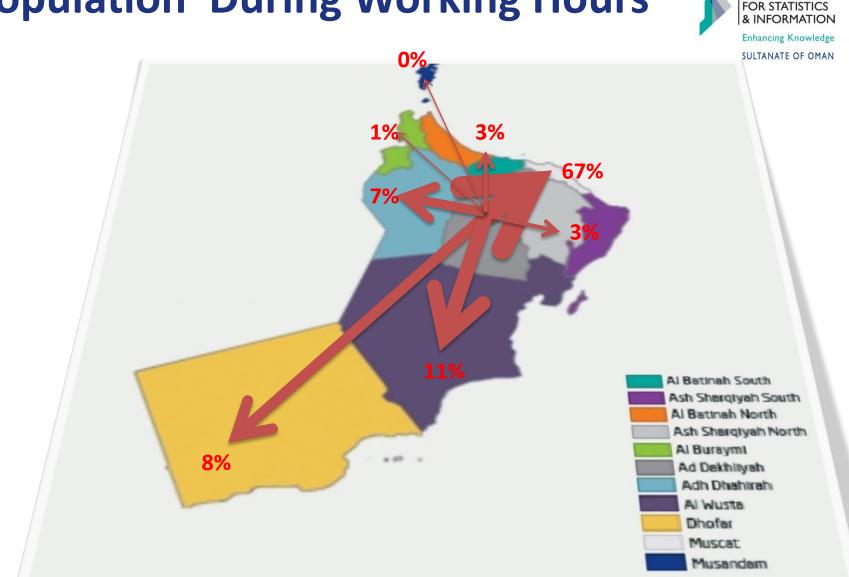

# The Scope of the Project

Distribution of Omani workers living in each region according to the workplace, Census 2010

## **Population During Working Hours**

NATIONAL CENTRE

Omani Workers By Place of usual residence and Place of work (Ad Dakhilyah)